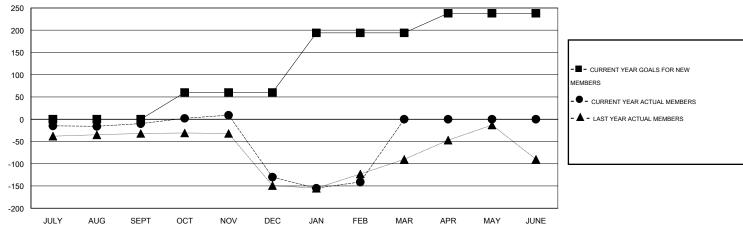

## LOCATION LEBANON

GMT CA 6-Afi

|               |                  | Clubs            |                  |                  | Members               |                    |                                     |                    |                  |
|---------------|------------------|------------------|------------------|------------------|-----------------------|--------------------|-------------------------------------|--------------------|------------------|
|               | RESUL            | TS FOR 2014-2015 |                  |                  | RESULTS FOR 2014-2015 |                    |                                     |                    |                  |
| QUARTER       | NEW CLUB<br>GOAL | NEW CLUBS        | DROPPED<br>CLUBS | NET<br>GAIN/LOSS | QUARTER               | NEW MEMBER<br>GOAL | CHARTER AND<br>NEW MEMBERS<br>ADDED | DROPPED<br>MEMBERS | NET<br>GAIN/LOSS |
| JULY/AUG/SEPT | 3                | 0                | 0                | 0                | JULY/AUG/SEPT         | 0                  | 28                                  | 38                 | -10              |
| OCT/NOV/DEC   | 2                | 1                | 4                | -3               | OCT/NOV/DEC           | 60                 | 67                                  | 187                | -120             |
| JAN/FEB/MAR   | 3                | 0                | 1                | -1               | JAN/FEB/MAR           | 134                | 40                                  | 51                 | -11              |
| APR/MAY/JUNE  | 2                | 0                | 0                | 0                | APR/MAY/JUNE          | 44                 | 0                                   | 0                  | 0                |

## GOALS AND ACTUAL MEMBERS CUMULATIVE

| DROPPED CLUBS: 5  DROPPED MEMBERS |                 | 39 CLUBS OF 114 ADDED 1 OR MORE<br>NEW MEMBERS | GENDER DISTRIBUTION  MALE 1,367 (57.78%)  FEMALE 999 (42.22%) |            |
|-----------------------------------|-----------------|------------------------------------------------|---------------------------------------------------------------|------------|
| DECEASED CLUB CANCELLED OTHER     | 6<br>122<br>148 | CLICK HERE FOR HEALTH ASSESSMENT DATA          | FAMILY UNIT MEMBERS HEAD OF HOUSEHOLD                         | 425<br>191 |
| TOTAL                             | 276             |                                                | NON-HEAD OF HOUSEHOLD                                         | 234        |