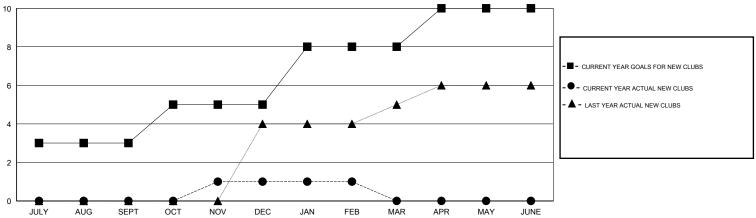

## LOCATION LEBANON

GMT CA 6-Afi

|               |                  | Clubs            |                  |                  | Members               |                    |                                     |                    |                  |
|---------------|------------------|------------------|------------------|------------------|-----------------------|--------------------|-------------------------------------|--------------------|------------------|
|               | RESUL            | TS FOR 2014-2015 |                  |                  | RESULTS FOR 2014-2015 |                    |                                     |                    |                  |
| QUARTER       | NEW CLUB<br>GOAL | NEW CLUBS        | DROPPED<br>CLUBS | NET<br>GAIN/LOSS | QUARTER               | NEW MEMBER<br>GOAL | CHARTER AND<br>NEW MEMBERS<br>ADDED | DROPPED<br>MEMBERS | NET<br>GAIN/LOSS |
| JULY/AUG/SEPT | 3                | 0                | 0                | 0                | JULY/AUG/SEPT         | 0                  | 28                                  | 38                 | -10              |
| OCT/NOV/DEC   | 2                | 1                | 4                | -3               | OCT/NOV/DEC           | 60                 | 67                                  | 187                | -120             |
| JAN/FEB/MAR   | 3                | 0                | 1                | -1               | JAN/FEB/MAR           | 134                | 40                                  | 51                 | -11              |
| APR/MAY/JUNE  | 2                | 0                | 0                | 0                | APR/MAY/JUNE          | 44                 | 0                                   | 0                  | 0                |

## GOALS AND ACTUAL NEW CLUBS CUMULATIVE